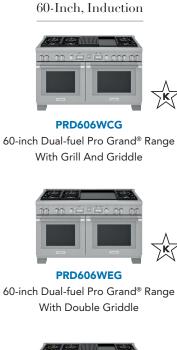

### THE PRO GRAND® Range Collection

PRD606WCSG 60-inch Dual-fuel Pro Grand® Range With Steam, Grill And Griddle

PRD606WESG 60-inch Dual-fuel Pro Grand® Range With Steam And Double Griddle

48-Inch, Induction