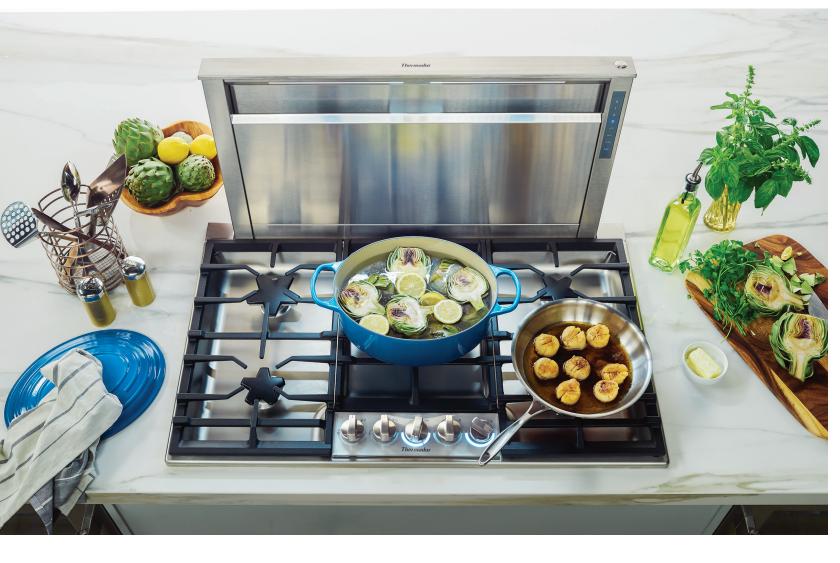

## Thermador THERMADOR SABBATH MODE PRODUCT GUIDE

0.0

C

RUER

Rig-

0

Explore more at THERMADOR.COM D

.

**.** 

-



# How does SABBATH MODE function on THERMADOR APPLIANCES?

To accommodate particular faiths, Sabbath mode has been developed to meet their requirements for limited use each Sabbath in the following ways:

- ★ Audible tones are disabled
- $\star$  Temperature may not be adjusted
- **★** Electronic display remain static
- $\star$  Lights remain on/off based on their status when the mode was set



# TABLE of CONTENTS

| THE PRO HARMONY <sup>®</sup> RANGE COLLECTION             | 3 |
|-----------------------------------------------------------|---|
| THE PRO GRAND® RANGE COLLECTION                           | 4 |
| THE PROFESSIONAL RANGETOP COLLECTION                      | 6 |
| THE MASTERPIECE® GAS COOKTOP COLLECTION                   | 7 |
| THE MASTERPIECE® & PROFESSIONAL OVEN COLLECTION           | 8 |
| THE MASTERPIECE® & PROFESSIONAL WARMING DRAWER COLLECTION | 8 |
| THE MASTERPIECE® & PROFESSIONAL STORAGE DRAWER COLLECTION | 8 |

#### THE PRO HARMONY® Range Collection



PRD486WLHU 48-inch Gas Pro Harmony® Range With Grill



PRD366WHU 36-inch Gas Pro Harmony® Range

### THE PRO GRAND® *Range Collection*

4





PRD484WCGU 48-inch Dual-fuel Pro Grand® Range With Griddle And