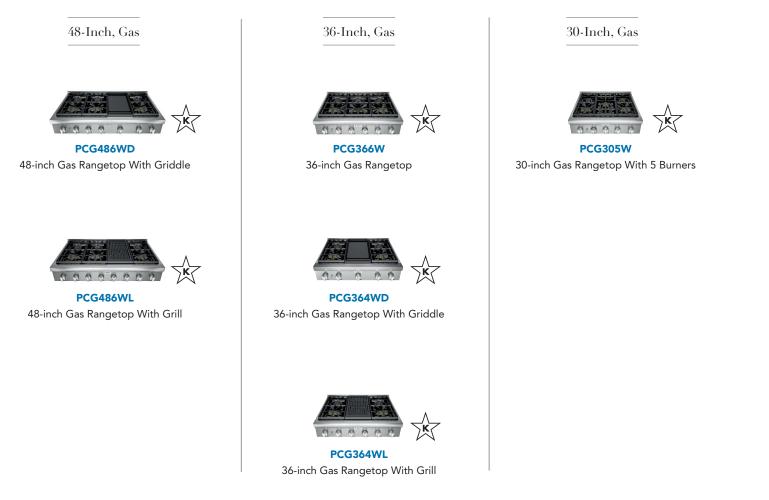

le



PRD48WCSGU 48-inch Dual-fuel Pro Grand® Range With Steam, Griddle And Grill



PRD48WLSGU 48-inch Dual-fuel Pro Grand® Range With Steam And Grill



PRD364WDGU 36-inch Dual-fuel Pro Grand® Range With Griddle



**PRD364WLGU** 36-inch Dual-fuel Pro Grand® Range With Grill



PRD366WGU 36-inch Dual-fuel Pro Grand® Range

### THE PRO GRAND® Range Collection





PRD606WCSG 60-inch Dual-fuel Pro Grand® Range With Steam, Grill And Griddle



PRD606WESG 60-inch Dual-fuel Pro Grand® Range With Steam And Double Griddle

48-Inch, Induction



PRD486WIGU 48-inch Dual-fuel Pro Grand® Induction Range



PRD48WISGU 48-inch Dual-fuel Pro Grand® Range With Steam And Induction

36-Inch, Induction



PRD364WIGU 36-inch Dual-fuel Pro Grand® Induction Range



# THE PROFESSIONAL *Rangetop Collection*





### THE MASTERPIECE® Gas Cooktop Collection\*



\*Thermador Gas Cooktops are Star-K Sabbath compliant making it possible to use on the Jewish Sabbath or Jewish Holidays.

### THE MASTERPIECE® & PROFESSIONAL **Oven** Collection



### THE MASTERPIECE® & PROFESSIONAL Warming Drawers Collection



30-inch Warming Drawer, Custom Panel Ready



30-inch Warming Drawer, Push To Open

## THE MASTERPIECE® & PROFESSIONAL

Storage Drawers Collection



SD30WC 30-inch Storage Drawer, Push To Open



SDS30WC 30-inch Storage Drawer, Short, Push To Open



30-inch Triple Combination Built-in Oven



30-inch Triple Combination Built-in Oven





3605 13TH AVENUE BROOKLYN, NY 11218 800.570.1455 WWW.AJMADISON.COM



1 800 735 4328 USA THERMADOR.COM CANADA THERMADOR.CA

©2019 BSH HOME APPLIANCES CORPORA