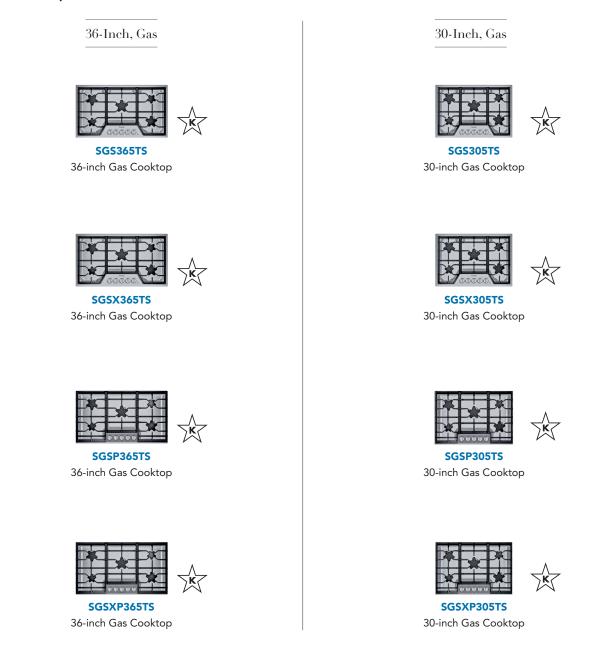

### THE MASTERPIECE® Gas Cooktop Collection\*

\*Thermador Gas Cooktops are Star-K Sabbath compliant making it possible to use on the Jewish Sabbath or Jewish Holidays.