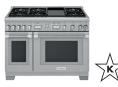

### THE PRO GRAND® *Range Collection*

4

PRD484WCGU 48-inch Dual-fuel Pro Grand® Range With Griddle And Grill

**PRD486WDGU** 48-inch Dual-fuel Pro Grand® Range With Griddle

**PRD486WLGU** 48-inch Dual-fuel Pro Grand® Range With Grill

PRD48WDSGU 48-inch Dual-fuel Pro Grand® Range With Steam And Griddle

PRD48WCSGU 48-inch Dual-fuel Pro Grand® Range With Steam, Griddle And Grill

PRD48WLSGU 48-inch Dual-fuel Pro Grand® Range With Steam And Grill

PRD364WDGU 36-inch Dual-fuel Pro Grand® Range With Griddle

**PRD364WLGU** 36-inch Dual-fuel Pro Grand® Range With Grill

PRD366WGU 36-inch Dual-fuel Pro Grand® Range