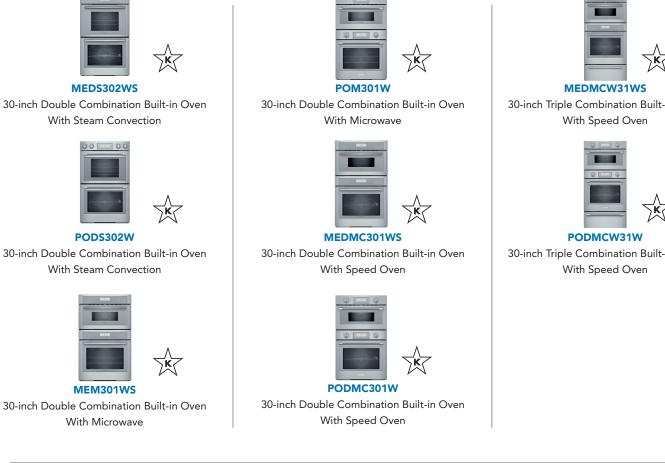

### THE MASTERPIECE® & PROFESSIONAL **Oven** Collection

## THE MASTERPIECE® & PROFESSIONAL

Storage Drawers Collection

SD30WC 30-inch Storage Drawer, Push To Open

SDS30WC 30-inch Storage Drawer, Short, Push To Open

30-inch Triple Combination Built-in Oven

30-inch Triple Combination Built-in Oven