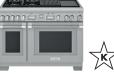

### THE PRO GRAND® *Range Collection*

4

PRD484WCGU 48-inch Dual-fuel Pro Grand® Range With Griddle And Grill

**PRD486WDGU** 48-inch Dual-fuel Pro Grand® Range With Griddle

**PRD486WLGU** 48-inch Dual-fuel Pro Grand® Range With Grill

PRD48WDSGU 48-inch Dual-fuel Pro Grand® Range With Steam And Griddle

PRD48WCSGU 48-inch Dual-fuel Pro Grand® Range With Steam, Griddle And Grill

PRD48WLSGU 48-inch Dual-fuel Pro Grand® Range With Steam And Grill

PRD364WDGU 36-inch Dual-fuel Pro Grand® Range With Griddle

**PRD364WLGU** 36-inch Dual-fuel Pro Grand® Range With Grill

PRD366WGU 36-inch Dual-fuel Pro Grand® Range