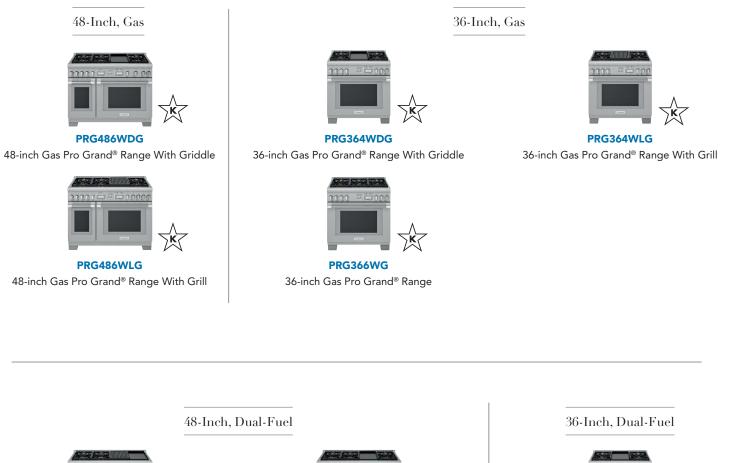

### THE PRO GRAND® *Range Collection*

4

PRD484WCGU 48-inch Dual-fuel Pro Grand® Range With Griddle And Grill

**PRD486WDGU** 48-inch Dual-fuel Pro Grand® Range With Griddle

**PRD486WLGU** 48-inch Dual-fuel Pro Grand® Range With Grill

PRD48WDSGU 48-inch Dual-fuel Pro Grand® Range With Steam And Griddle

PRD48WCSGU 48-inch Dual-fuel Pro Grand® Range With Steam, Griddle And Grill

PRD48WLSGU 48-inch Dual-fuel Pro Grand® Range With Steam And Grill

PRD364WDGU 36-inch Dual-fuel Pro Grand® Range With Griddle

**PRD364WLGU** 36-inch Dual-fuel Pro Grand® Range With Grill

PRD366WGU 36-inch Dual-fuel Pro Grand® Range