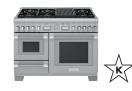

### THE PRO GRAND® *Range Collection*

4

PRD484WCGU 48-inch Dual-fuel Pro Grand® Range With Griddle And Grill

**PRD486WDGU** 48-inch Dual-fuel Pro Grand® Range With Griddle

**PRD486WLGU** 48-inch Dual-fuel Pro Grand® Range With Grill