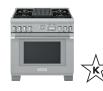

#### THE PRO HARMONY® Range Collection

PRD486WLHU 48-inch Gas Pro Harmony® Range With Grill

PRD366WHU 36-inch Gas Pro Harmony® Range