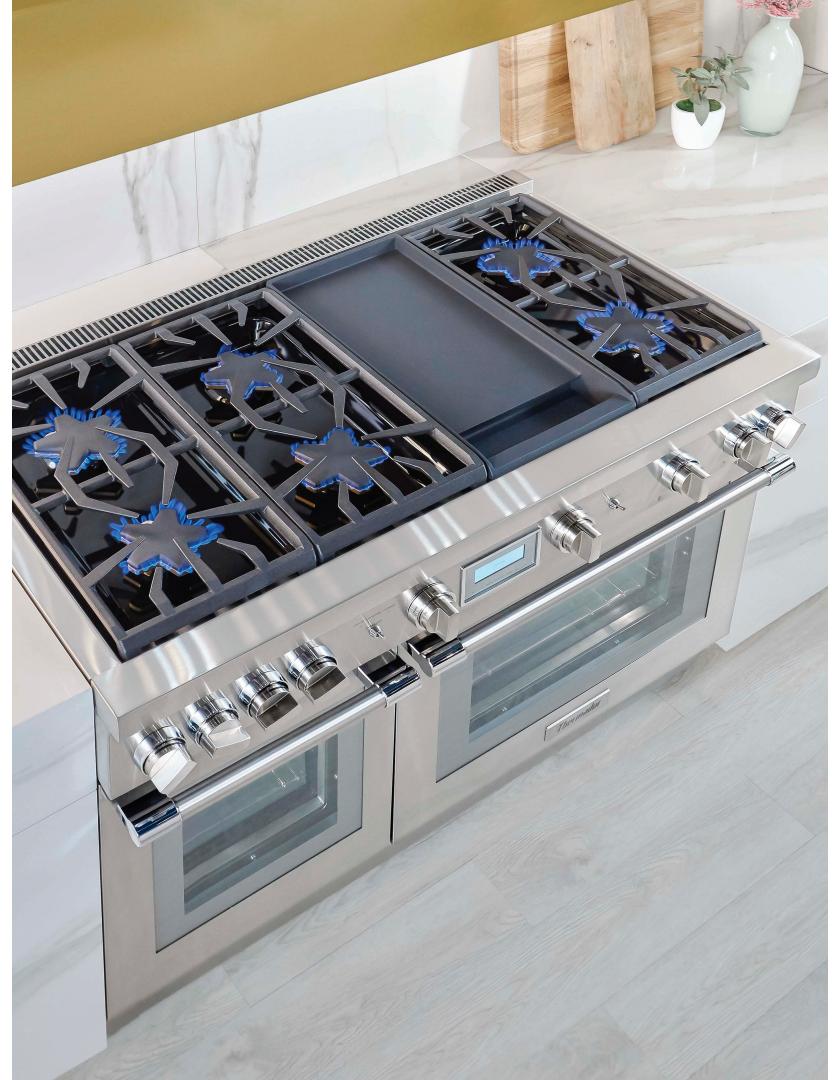

#### THE PRO HARMONY® Range Collection

PRD486WLHU 48-inch Gas Pro Harmony® Range With Grill

PRD366WHU 36-inch Gas Pro Harmony® Range