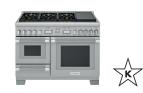

### THE PRO GRAND® *Range Collection*

4

PRD484WCGU 48-inch Dual-fuel Pro Grand® Range With Griddle And Grill

**PRD486WDGU** 48-inch Dual-fuel Pro Grand® Range With Griddle

**PRD486WLGU** 48-inch Dual-fuel Pro Grand® Range With Grill