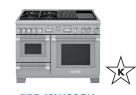

### THE PRO GRAND® *Range Collection*

4

PRD484WCGU 48-inch Dual-fuel Pro Grand® Range With Griddle And Grill

**PRD486WDGU** 48-inch Dual-fuel Pro Grand® Range With Griddle

**PRD486WLGU** 48-inch Dual-fuel Pro Grand® Range With Grill