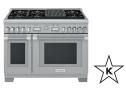

### THE PRO GRAND® *Range Collection*

4

PRD484WCGU 48-inch Dual-fuel Pro Grand® Range With Griddle And Grill

**PRD486WDGU** 48-inch Dual-fuel Pro Grand® Range With Griddle

**PRD486WLGU** 48-inch Dual-fuel Pro Grand® Range With Grill

PRD48WDSGU 48-inch Dual-fuel Pro Grand® Range With Steam And Griddle

PRD48WCSGU 48-inch Dual-fuel Pro Grand® Range With Steam, Griddle And Grill

PRD48WLSGU 48-inch Dual-fuel Pro Grand® Range With Steam And Grill

PRD364WDGU 36-inch Dual-fuel Pro Grand® Range With Griddle

**PRD364WLGU** 36-inch Dual-fuel Pro Grand® Range With Grill

PRD366WGU 36-inch Dual-fuel Pro Grand® Range