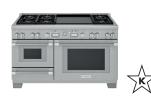

### THE PRO GRAND® Range Collection

PRD606WCSG 60-inch Dual-fuel Pro Grand® Range With Steam, Grill And Griddle

PRD606WESG 60-inch Dual-fuel Pro Grand® Range With Steam And Double Griddle

48-Inch, Induction