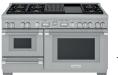

PRD364WDGU 36-inch Dual-fuel Pro Grand® Range With Griddle

**PRD364WLGU** 36-inch Dual-fuel Pro Grand® Range With Grill

PRD366WGU 36-inch Dual-fuel Pro Grand® Range