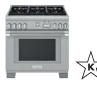

### THE PRO GRAND® *Range Collection*

4

PRD484WCGU 48-inch Dual-fuel Pro Grand® Range With Griddle And Grill

**PRD486WDGU** 48-inch Dual-fuel Pro Grand® Range With Griddle

**PRD486WLGU** 48-inch Dual-fuel Pro Grand® Range With Grill