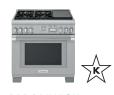

al-fuel Pro Grand® Range With Grill

PRD48WDSGU 48-inch Dual-fuel Pro Grand® Range With Steam And Griddle



PRD48WCSGU 48-inch Dual-fuel Pro Grand® Range With Steam, Griddle And Grill



PRD48WLSGU 48-inch Dual-fuel Pro Grand® Range With Steam And Grill



PRD364WDGU 36-inch Dual-fuel Pro Grand® Range With Griddle



**PRD364WLGU** 36-inch Dual-fuel Pro Grand® Range With Grill



PRD366WGU 36-inch Dual-fuel Pro Grand® Range

### THE PRO GRAND® Range Collection





PRD606WCSG 60-inch Dual-fuel Pro Grand® Range With Steam, Grill And Griddle



PRD606WESG 60-inch Dual-fuel Pro Grand® Range With Steam And Double Griddle

48-Inch, Induction



PRD486WIGU 48-inch Dual-fuel Pro Grand® Induction Range



PRD48WISGU 48-inch Dual-fuel Pro Grand® Range With Steam And Induction

36-Inch, Induction



PRD364WIGU 36-inch Dual-fuel Pro Grand® Induction Range



# THE PROFESSIONAL *Rangetop Collection*





### THE MASTERPIECE® Gas Cooktop Collection\*



\*Thermador Gas Cooktops are Star-K Sabbath compliant making it possible to use on the Jewish Sabbath or Jewish Holidays.

### THE MASTERPIECE® & PROFESSIONAL **Oven** Collection



### THE MASTERPIECE® & PROFESSIONAL Warming Drawers Collection



30-inch Warming Drawer, Custom Panel Ready



30-inch Warming Drawer, Push To Open

## THE MASTERPIECE® & PROFESSIONAL

Storage Drawers Collection



SD30WC 30-inch Storage Drawer, Push To Open



SDS30WC 30-inch Storage Drawer, Short, Push To Open



30-inch Triple Combination Built-in Oven



30-inch Triple Combination Built-in Oven





3605 13TH AVENUE BROOKLYN, NY 11218 800.570.1455 WWW.A