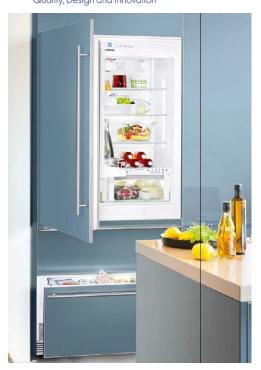

## **30"** Fully Integrated Refrigerator Freezer with Biofresh

The HCB 1560 (right hand) and HCB 1561 (left Hand) fully-integrated 30" wide refrigerator-freezer offers the ultimate in design flexibility with the ability to completely hide the appliance behind your kitchen cabinetry.

In the interior, GlassLine shelving with aluminum trim offers plenty of storage space for all your food. On the inner door, a gallon holder and additional storage racks offer space for beverages and sauces. The spacious vegetable drawers as well as the double freezer drawers are illuminated by numerous LED lights, for beautiful soft lighting as soon as you open the door. Liebherr's automatic Ice Maker that is located in the top freezer drawer completes the outstanding appliance.