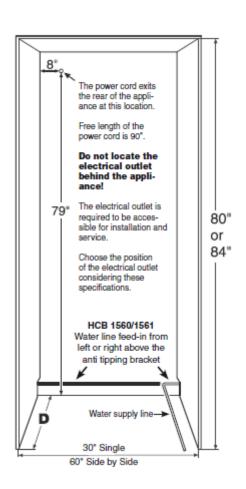

HCB 1560, HCB 1561 A 3" (76 mm) B 79-13/16" (2027 mm) C 29-7/8" (757 mm) D 24" (610 mm) E 55-1/4" (1403 mm) F 37-1/8" (943 mm)

It is important to use the provided cover grille for the ventilation opening. This opening must not be covered with a cabinet base.