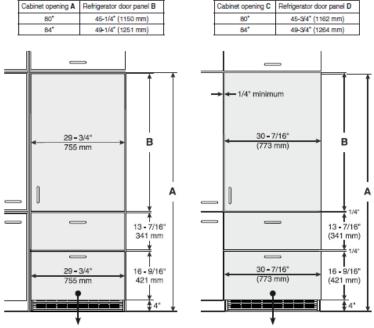

**Panel Dimensions** Inset Installation Style HC 1540, HC 1541 HCB 1560, HCB 1561 **Panel Dimensions** Frameless Installation Style HC 1540, HC 1541 HCB 1560, HCB 1561

Minimum panel thickness is 5/8" (16 mm). Maximum panel thickness is 1-1/2" (38 mm). Maximum weight of the refrigerator panel is 60 lbs (27 kg).

Minimum panel thickness is 5/8" (16 mm). Maximum panel thickness is 1-1/2" (38 mm). Maximum weight of the refrigerator panel is 60 lbs (27 kg). Maximum weight of each freezer panel is 26.5 lbs (12 kg). Maximum weight of each freezer panel is 26.5 lbs (12 kg).

The height of this panel can be reduced by up to 2" to accommodate higher toe kicks