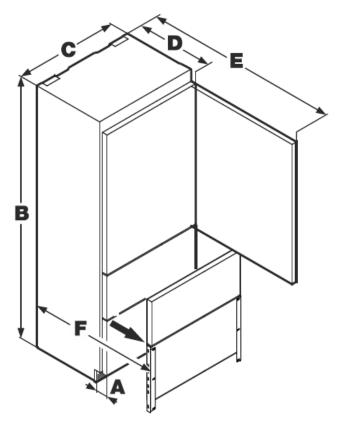

HCB 1560, HCB 1561 A 3" (76 mm) B 79-13/16" (2027 mm) C 29-7/8" (757 mm) D 24" (610 mm) E 55-1/4" (1403 mm) F 37-1/8" (943 mm)

It is important to use the provided cover grille for the ventilation opening. This opening must not be covered with a cabinet base.