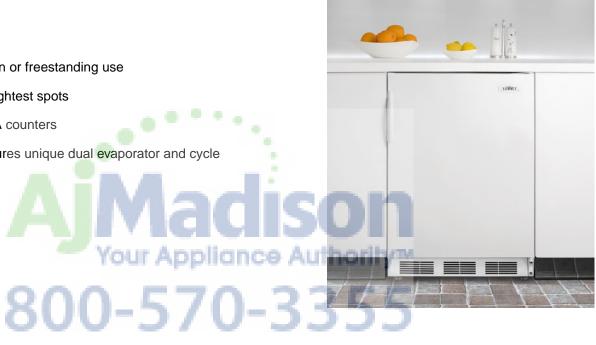

## AL650BI Series

32.0" x 23.63" x 23.5" (H x W x D)

24 inch wide ADA compliant refrigerator-freezers for built-in use with cycle defrost, in a variety of finishes and options

## Highlights:

Flexible design allows built-in or freestanding use

Slim 24" width fits into the tightest spots

32 inch height for lower ADA counters

Energy efficient design features unique dual evaporator and cycle

defrost

crisper

| ADA compliant                | 32 inch height fits under standard ADA counters                                                                                           |
|------------------------------|-------------------------------------------------------------------------------------------------------------------------------------------|
| Built-in capable             | Make the best use of space by installing your refrigerator-freezer under the counter and flush with other cabinets                        |
| Fully finished cabinet       | Allows the unit to be used freestanding                                                                                                   |
| Slim undercounter dimensions | Perfectly sized at 24 inches wide for easy placement in any location                                                                      |
| Dual evaporator              | SUMMIT's unique and efficient design separately cools the refrigerator while maintaining zero degrees in the freezer with two evaporators |
| Cycle defrost                | Combines an automatic defrosting refrigerator with a manual defrosting freezer to save energy but protect contents                        |
| Zero degree freezer          | Keep ice cream frozen and freezer burn-free in a freezer that reaches and maintains zero degrees                                          |
| Adjustable thermostat        | Control your food's temperature with ease and accuracy                                                                                    |
| Adjustable shelves           | Rearrange your refrigerator space to accommodate all shapes and sizes or remove shelves for a simple clean-up                             |
| Fruit and vegetable          | Get the longest life and best taste out of produce by storing greens in a convenient slide drawer                                         |