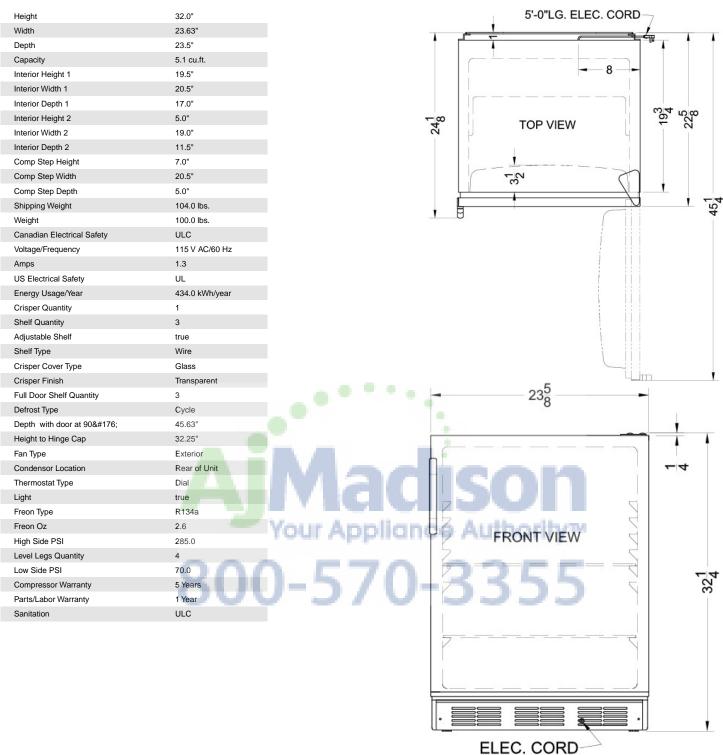

manual defrosting freezer to save energy but protect contents                        |
| Zero degree freezer          | Keep ice cream frozen and freezer burn-free in a freezer that reaches and maintains zero degrees                                          |
| Adjustable thermostat        | Control your food's temperature with ease and accuracy                                                                                    |
| Adjustable shelves           | Rearrange your refrigerator space to accommodate all shapes and sizes or remove shelves for a simple clean-up                             |
| Fruit and vegetable          | Get the longest life and best taste out of produce by storing greens in a convenient slide drawer                                         |

## Specifications:



Email: info@summitappliance.com