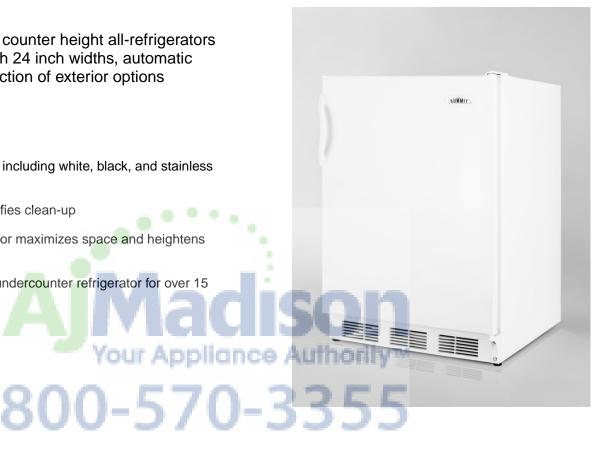

## 33.25" x 23.63" x 23.5" (H x W x D)

Commercially approved counter height all-refrigerators for freestanding use, with 24 inch widths, automatic defrost, and a wide selection of exterior options

Highlights:

Available in a range of styles including white, black, and stainless steel

Seamless interior liner simplifies clean-up

SUMMIT's "hidden" evaporator maximizes space and heightens performance

The industry's most trusted undercounter refrigerator for over 15 years