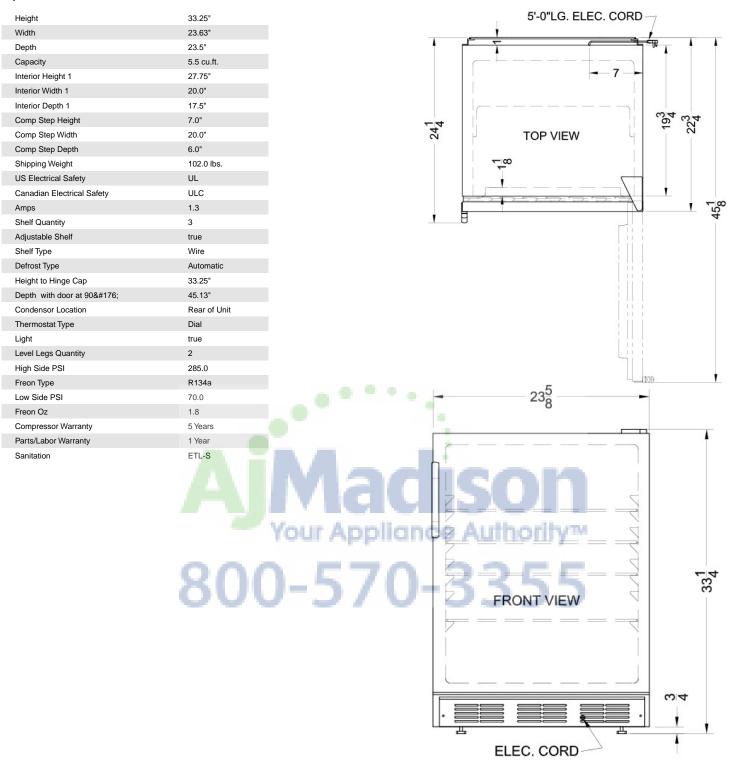

## Specifications:

Summit Appliances Division, Felix Storch, Inc. 770 Garrison Ave • Bronx, NY 10474 Phone: 718-893-3900 • Fax: 718-842-3093 Email: info@summitappliance.com