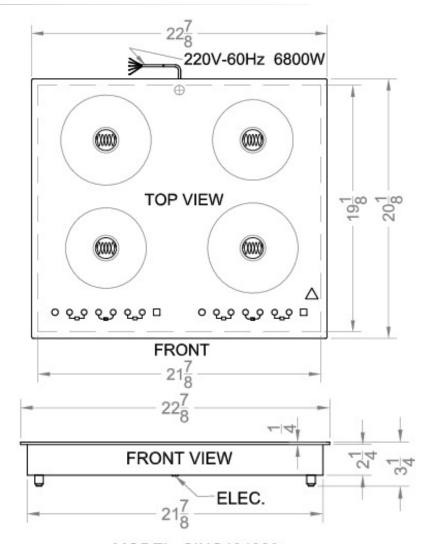

## Specifications:

| Cutout Width               | 22.13"         |
|----------------------------|----------------|
| Cutout Depth               | 19.38"         |
| Height                     | 3.25"          |
| Width                      | 23.0"          |
| Depth                      | 20.13"         |
| Countertop Cutout Width    | 19.38"         |
| Countertop Cutout Depth    | 22.13"         |
| Shipping Weight            | 40.0 lbs.      |
| US Electrical Safety       | ETL            |
| Amps                       | 35.0           |
| Voltage/Frequency          | 220 V AC/60 Hz |
| Other Energy Info          | 1600W/1800W    |
| Surface Type               | Glass          |
| Number of Burners          | 4              |
| Heating Type               | Induction      |
| Burner Type                | Glasstop       |
| Burner Temperature Control | Digital        |
| Cooking Timer              | true           |

MODEL: SINC424220 220V-60Hz 6800W

Phone: 718-893-3900 • Fax: 718-842-3093

Email: info@summitappliance.com