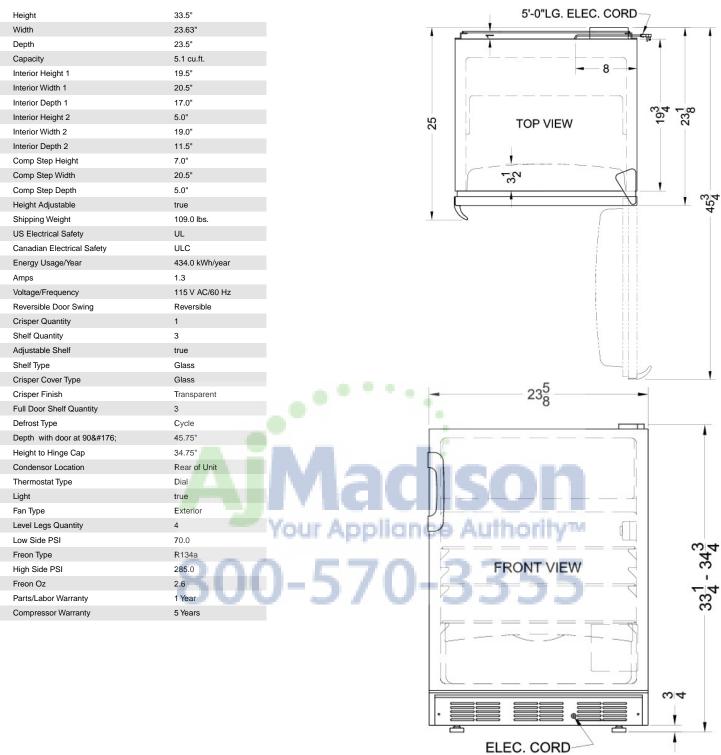

CT66BBI

33.5" x 23.63" x 23.5" (H x W x D)

Built-in undercounter refrigerator-freezer in black, with SUMMIT's "dual evaporator" and cycle defrost