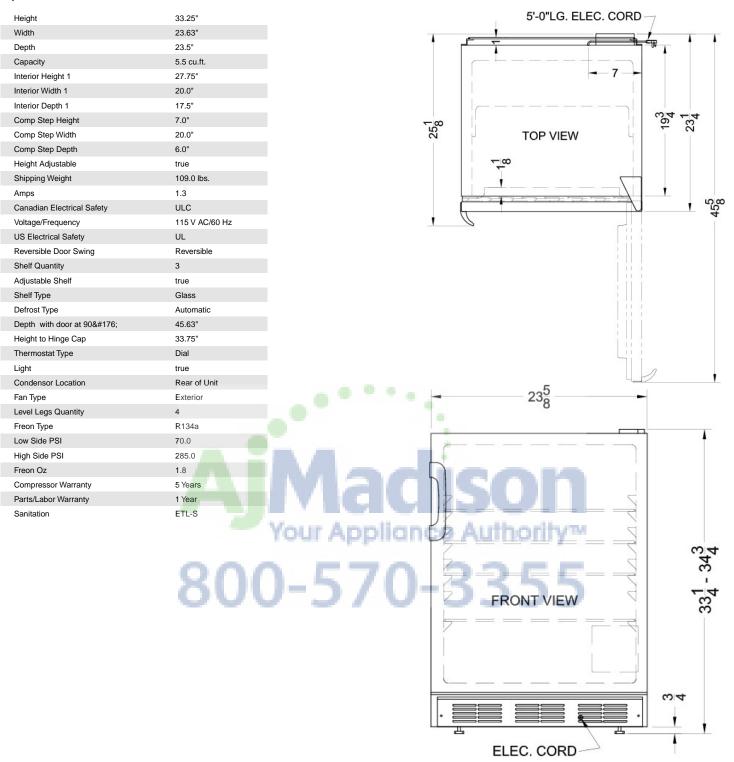

## Specifications:

Summit Appliances Division, Felix Storch, Inc. 770 Garrison Ave • Bronx, NY 10474 Phone: 718-893-3900 • Fax: 718-842-3093 Email: info@summitappliance.com