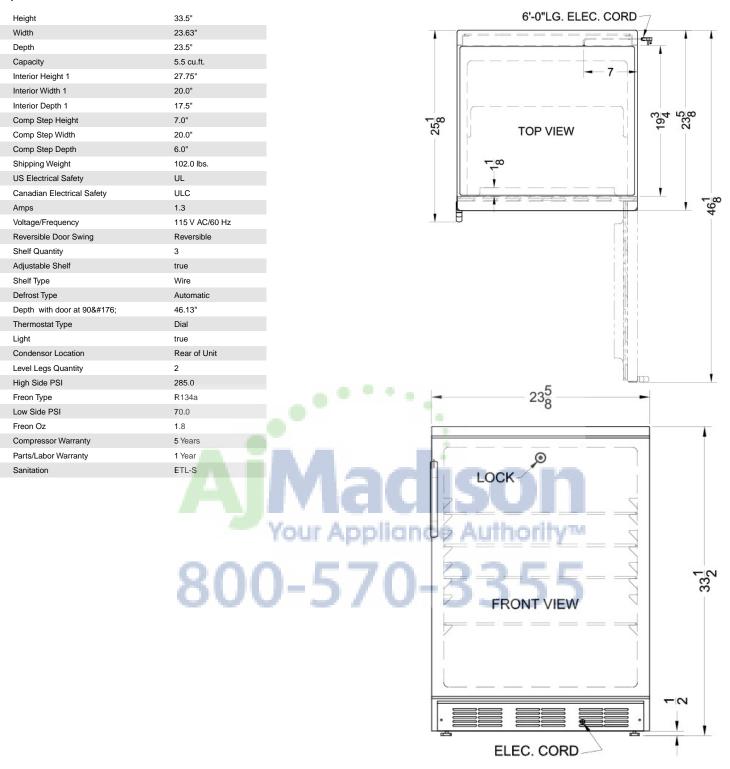

## Specifications:

Summit Appliances Division, Felix Storch, Inc. 770 Garrison Ave • Bronx, NY 10474 Phone: 718-893-3900 • Fax: 718-842-3093 Email: info@summitappliance.com