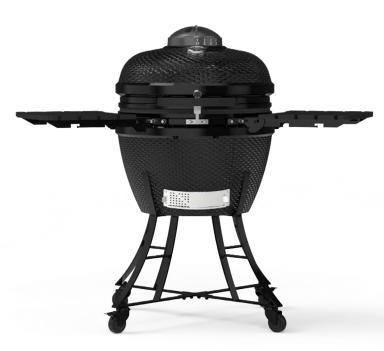

# LGK22BLK CERAMIC CHARCOAL GRILL

# **COOKING AREA**

Total cooking area: 803 sq. inches

Main level: 419 sq. inches Upper rack: 384 sq. inches

### **FEATURES**

Control type: Large calibrated top damper Cooking temperature range: up to 700°F Main grid construction: 304 stainless steel Upper rack construction: 304 stainless steel

Heat deflector: Facilitate indirect, convection style cooking on a

#### CONSTRUCTION

Primary Body: Heavy duty ceramic exterior body and fire bowl

Finish: Glossy black

**Soft close hinge:** added protection against dents and damage

**Shelves:** Two fold-down, composite side shelves

Handle style: composite

**Thermometer:** Dome thermometer with chrome bezel

Ash Tool: Included

Wheels: Four swivel casters