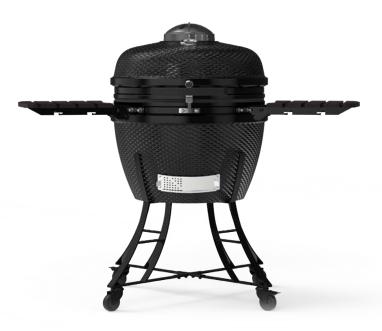

# LGK24BLK CERAMIC CHARCOAL GRILL

# **COOKING AREA**

Total cooking area: 906 sq. inches

Main level: 468 sq. inches Upper rack: 438 sq. inches

### **FEATURES**

Control type: Large calibrated top damper Cooking temperature range: up to 700°F Main grid construction: 304 stainless steel Upper rack construction: 304 stainless steel

Heat deflector: Facilitate indirect, convection style cooking on a

#### CONSTRUCTION

Primary Body: Heavy duty ceramic exterior body and fire bowl

Finish: Glossy black

Soft close hinge: added protection against dents and damage

**Shelves:** Two fold-down, composite side shelves

Handle style: composite

**Thermometer:** Dome thermometer with chrome bezel

Ash Tool: Included

Wheels: Four swivel casters