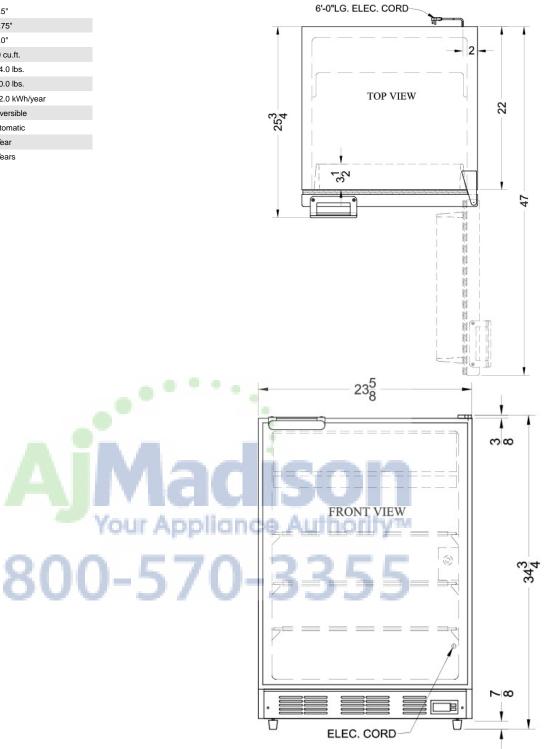

## Specifications:

| Height                | 34.5"          |
|-----------------------|----------------|
| Width                 | 23.75"         |
| Depth                 | 25.0"          |
| Capacity              | 6.0 cu.ft.     |
| Shipping Weight       | 124.0 lbs.     |
| Weight                | 100.0 lbs.     |
| Energy Usage/Year     | 342.0 kWh/year |
| Reversible Door Swing | Reversible     |
| Defrost Type          | Automatic      |
| Parts/Labor Warranty  | 1 Year         |
| Compressor Warranty   | 5 Years        |