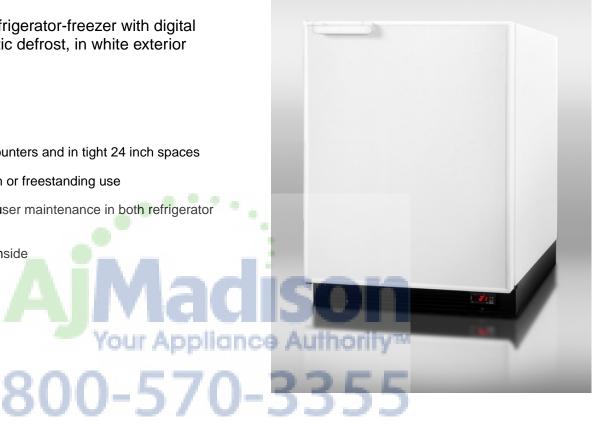

## **BI605FF**

## 34.5" x 23.75" x 25.0" (H x W x D)

Built-in undercounter refrigerator-freezer with digital thermostat and automatic defrost, in white exterior

Highlights:

Perfectly sized to fit under counters and in tight 24 inch spaces

Flexible design allows built-in or freestanding use

Automatic defrost saves on user maintenance in both refrigerator and freezer section

True 6 c.f. storage capacity inside

| Built-in capable                | Make the best use of space by installing your appliance under the counter and flush with other cabinets       |
|---------------------------------|---------------------------------------------------------------------------------------------------------------|
| Fully finished white cabinet    | Allows the unit to be used freestanding                                                                       |
| Slim undercounter<br>dimensions | Less than 24 inches wide to fit tight spaces                                                                  |
| Large capacity                  | 6 full c.f. of space inside                                                                                   |
| Automatic defrost               | Simplify appliance care by letting your refrigerator-freezer defrost itself                                   |
| Digital thermostat              | Precise temperature management with easy electronic controls and external temperature readout                 |
| Reversible door                 | Keep your options flexible with a reversible door that's easy to switch when your arrangement changes         |
| Adjustable shelves              | Rearrange your refrigerator space to accommodate all shapes and sizes or remove shelves for a simple clean-up |
| Door storage                    | Store large bottles right on the door for easy access                                                         |
| Interior light                  | Automatically illuminates when you open the door                                                              |