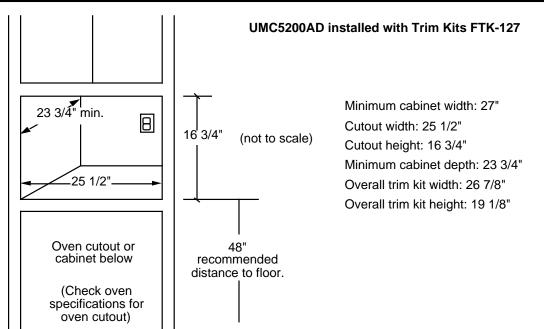

#### Kits:

- FTK-127 : Trim kit for built-in installation. See page 2 for cutout dimensions.
- FTK-130: Trim kit for built-in installation. See page 2 for cutout dimensions.

See page 2 for additional information

# **DIMENSION EXPRESS**

Fax on Demand (775) 833-3600

Page 2

This Data Sheet Includes Information On Jenn-Air

Product Model Number (s):

**Built-in Microwaves:** UMC5200ADW, UMC5200ADB, UMC5200ADS and UMC5200ADQ