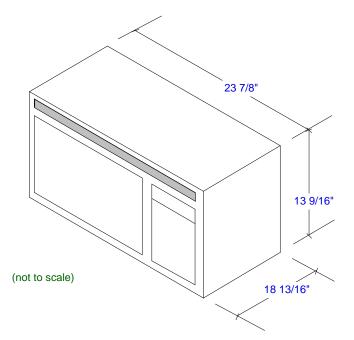

### This Data Sheet Includes Information On Jenn-Air

Product Model Number (s):

Built-in Microwaves: UMC5200ADW, UMC5200ADB, UMC5200ADS and UMC5200ADQ

Dimensions (Actual Size)

Height including feet: 13 9/16"

Depth: 18 13/16" Unit width: 23 7/8"