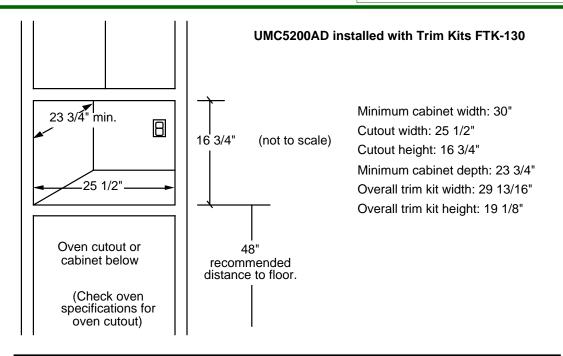

#### Kits:

- FTK-127 : Trim kit for built-in installation. See page 2 for cutout dimensions.
- FTK-130: Trim kit for built-in installation. See page 2 for cutout dimensions.

See page 2 for additional information

# **DIMENSION EXPRESS**

Fax on Demand (775) 833-3600

Page 2

This Data Sheet Includes Information On Jenn-Air

Product Model Number (s):

**Built-in Microwaves:** UMC5200ADW, UMC5200ADB, UMC5200ADS and UMC5200ADQ