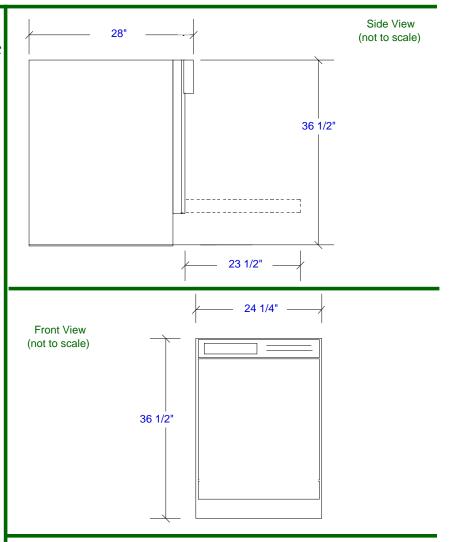

## www.dexpress.com DIMENSION EXPRESS Fax on Demand (775) 833-3600

Height: 36 1/2"

Width: 24 1/4"

Depth including door: 28"

Dimensions (Actual Size)

Door swing: 23 1/2"

Additional Information

- Electrical requirements: 120 volts AC, 60Hz., 15 or 20 amp, fused electrical supply is required. Time delay fuse or circuit breaker is recommended. It is recommended that a separate circuit serving only this appliance be provided.
- Water requirements: The hot water faucet or hot and cold single-spout water faucet should be accessible within 30" of the back of the dishwasher and should provide 15-120 psi water pressure. The hot water heater should be set to deliver 120°F water temperature to the dishwasher for best results.
- Drain requirements: To drain the unit, you need a sink or a laundry tub having a minimum carryaway capacity of 7 gallons per minute. The top of the sink or laundry tub cannot be lower than 27" or higher than 48" from the bottom of the dishwasher.