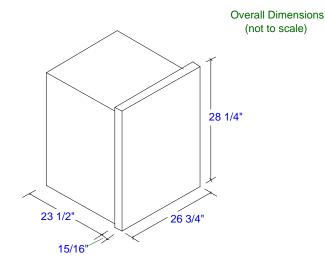

Minimum cabinet depth: 24"

Recommended cutout location from floor: 4" - 33"

Distance from face of cabinet to

outer edge of open door (Door swing): 20 1/2"

Distance from face of cabinet to

front of closed door handle: 15/16"

Overall unit width: 26 3/4"

Overall unit height: 28 1/4"

Penetration into cabinet: 23 1/2"

Oven overlap distances when using cutout dimensions listed above:

Top overlap: 3/8"

Bottom overlap: 0"

Right side overlap: 5/8"