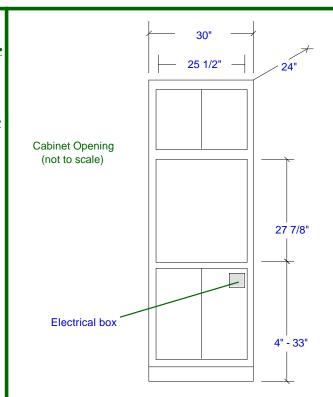

## Maytag

Product Model Number (s):

27" Wall Ovens:

MEW6527DDW, MEW6527DDS, MEW6527DDQ and MEW6527DDB

Dimensions (Actual Size)

Cutout width: 25 1/2"

Cutout height: 27 7/8"

Minimum cabinet width: 30"

Minimum cabinet depth: 24"

Recommended cutout location from floor: 4" - 33"

Distance from face of cabinet to

outer edge of open door (Door swing): 20 1/2"

Distance from face of cabinet to

front of closed door handle: 15/16"