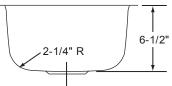

## **DESIGN FEATURES**

Bowl Depth: 6-1/2".

Finish: Exposed surfaces are polished to a Radiant Satin finish. Underside: Sound dampening pad with spray undercoating to dampen sound and reduce condensation.

### SINK DIMENSIONS (INCHES)\*

| Model    | Overall |    | Inside Bowl |    |                   | Minimum<br>Cabinet |
|----------|---------|----|-------------|----|-------------------|--------------------|
| Number   | L       | W  | L           | W  | D                 | Size               |
| DXUH1210 | 14      | 12 | 12          | 10 | 6 <sup>1</sup> /2 | 18                 |