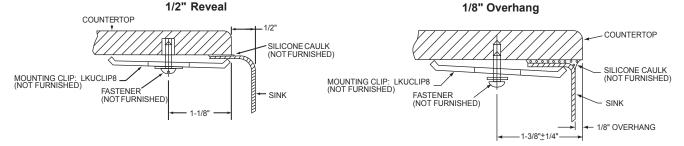

### **OPTIONAL ACCESSORIES**

Cutting Board: CB912 (Sink must be installed with a 1/2" reveal for cutting board to fit properly). Drain: LK35, D1125

Mounting Clip: LKUCLIP8 Template: 64180275