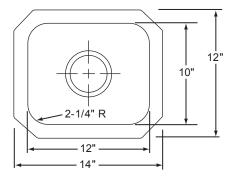

### SINK DIMENSIONS (INCHES)\*

| Model    | Overall |    | Inside Bowl |    |                   | Minimum<br>Cabinet |
|----------|---------|----|-------------|----|-------------------|--------------------|
| Number   | L       | W  | L           | W  | D                 | Size               |
| DXUH1210 | 14      | 12 | 12          | 10 | 6 <sup>1</sup> /2 | 18                 |

\*Length is left to right. Width is front to back.

SINKS ARE

MADE IN THE USA

Model DXUH1210