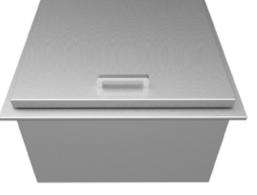

## 24" DROP-IN COOLER

- 304 stainless steel interior and exterior
- Cooler dimensions:
- 25-3/8″ L x 25-3/8″ W x 16″ D
- Cutout dimensions: 23-11/16" L x 23-11/16" W x 16-1/4" D
- Extra-deep, accommodates wine bottles standing up
- 1" R-Tech high-performance insulated walls
- Includes 5 individual condiment trays
- Convenient drain with 1/2" NPS connection and rubber stopper
- Heavy-duty lid hinges
- Lid prop holds lid in fully open position
- Convenient handle for ease of use
- Lifetime warranty