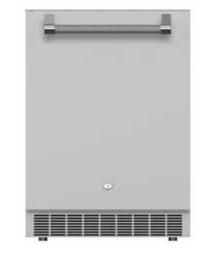

## 24" REFRIGERATOR

- 304 stainless steel exterior
- 32-7/8" H x 23-5/8" W x 23-1/2" D
- Commercial Marquis<sup>™</sup> handle and commercial grade end caps
- 5.6 cu. ft. of total storage capacity
- Door lock

HESTAN

- LED interior lighting
- Field reversible door
- 3 Heavy-duty chrome plated adjustable shelves
- 36° 64° F temperature range
- Digital temperature display
- Stainless steel toe-kick
- 96 lb. net weight
- Automatic defrost
- Built-in or freestanding application
- Front vented, forced air refrigeration system
- Adjustable leveling legs
- ETL (CETL) certified for outdoor use
- R134a Refrigerant