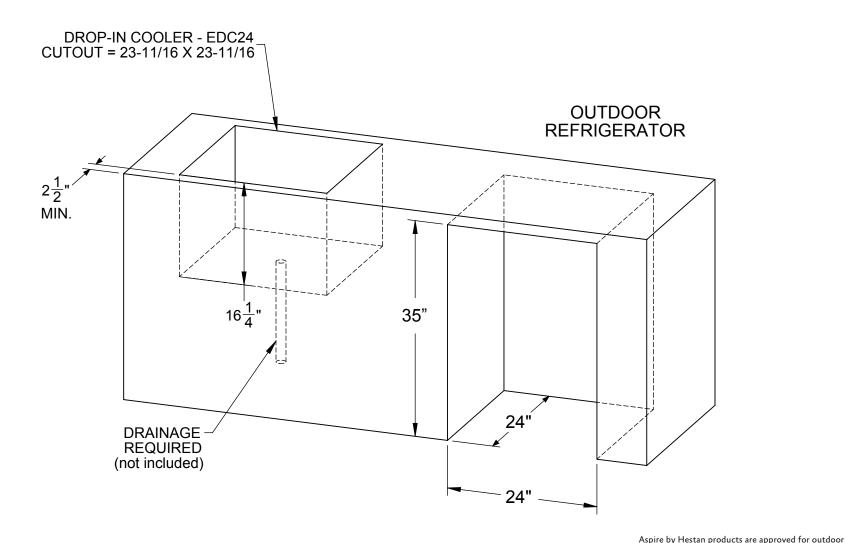

## 24" DROP-IN COOLER

- 304 stainless steel interior and exterior
- Cooler dimensions:
- 25-3/8″ L x 25-3/8″ W x 16″ D
- Cutout dimensions: 23-11/16" L x 23-11/16" W x 16-1/4" D
- Extra-deep, accommodates wine bottles standing up
- 1" R-Tech high-performance insulated walls
- Includes 5 individual condiment trays
- Convenient drain with 1/2" NPS connection and rubber stopper
- Heavy-duty lid hinges
- Lid prop holds lid in fully open position
- Convenient handle for ease of use
- Lifetime warranty

COOLING PRODUCTS

| Models | Description                                    | Electrical<br>Requirements     | use only. Hestan Commercial Corporation reserves the<br>right to change materials and specifications without<br>notice. |
|--------|------------------------------------------------|--------------------------------|-------------------------------------------------------------------------------------------------------------------------|
| ERS24  | 24" Outdoor Refrigerator, Solid Door with Lock | 115V, 60Hz., 1 Phase, 2.2 amps | Refrigerator<br>Only                                                                                                    |
| EDC24  | 24″ Outdoor Drop-In Cooler                     | n/a                            |                                                                                                                         |