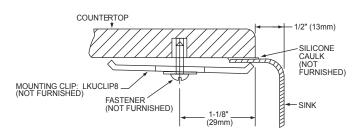

### **OTHER**

Drain Opening: 3-1/2" (89mm).

Note: All Elkay undermount sinks are designed to affix to the

underside of any solid surface countertop. Installation: See illustrated profile below.

Sink complies with ASME A112.19.3-2008 / CSA B45.4-08

### **OPTIONAL ACCESSORIES**

Cutting Boards: CB1713, CBS1316

Drain: LK99

Mounting Clip: LKUCLIP8

Rinsing Baskets: LKWRB1418SS, LKWERBSS Utensil Caddy for Rinsing Basket: LKWUCSS

## Installation Profile of ELUH Models

The template provided with each ELUH sink provides the only type of installation recommended by Elkay.

In keeping with our policy of continuing product improvement, Elkay reserves the right to change product specifications without notice. Please visit elkayusa.com for most current version of Elkay product specification sheets.