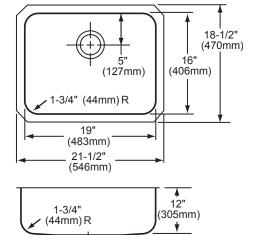

#### **DESIGN FEATURES**

Bowl Depth: 12" (305mm).

Coved Corners: 1-3/4" (44mm) vertical and horizontal radius. Finish: Exposed surfaces are hand polished to a Lustrous

Highlighted Satin finish.

Underside: Underside of sink is fully protected by heavy duty Sound Guard® undercoating to reduce condensation and dampen sound.

## **SINK DIMENSIONS\***

| Model      | Overall                                   |                                           | Inside Bowl   |               |               | Cutout in         | Minimum<br>Cabinet |
|------------|-------------------------------------------|-------------------------------------------|---------------|---------------|---------------|-------------------|--------------------|
| Number     | L                                         | W                                         | L             | W             | D             | Countertop        | Size               |
| ELUH191612 | 21 <sup>1</sup> / <sub>2</sub><br>(546mm) | 18 <sup>1</sup> / <sub>2</sub><br>(470mm) | 19<br>(483mm) | 16<br>(406mm) | 12<br>(305mm) | See<br>Template** | 27<br>(686mm)      |