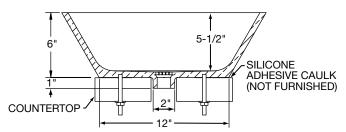

#### **DESIGN FEATURES**

Bowl Depth: 5-1/2".

Height above countertop: 6".

Finish: Outside has a basket weave texture. Bronze aged finish. Ledge is polished to a bright finish. Each original, hand crafted, cast brass sink is unique in texture, color and finish. Surface features such as pits, pockets and depressions, veining and flow strata and varying color are part of the hand crafting process and essential to the unique individuality that each vessel expresses. Cast brass sinks have a living finish that will develop a natural and desired patina over time and use. See Use and Care Guide for cleaning instructions.

#### OTHER

Integral drain has female threading for standard 1-1/4" tailpiece. Installation: Rests on the countertop.

See illustrated profile below. Product does not have an overflow. Observe all local installation codes.

# Installation Profile of Model ECB19BWBA

This is the only type of installation recommended by Elkay.