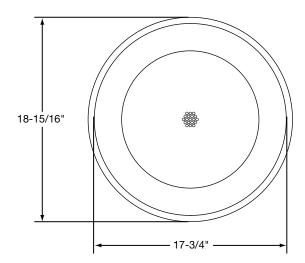

## SINK DIMENSIONS (INCHES)

| Model     | Overall                                 | Inside      | Depth | Cutout in        | Minimum      |
|-----------|-----------------------------------------|-------------|-------|------------------|--------------|
| Number    | Diameter                                | Diameter    |       | Countertop       | Cabinet Size |
| ECB19BWBA | 18 <sup>15</sup> / <sub>16</sub> " Dia. | 17³/4" Dia. | 51/2" | See<br>Template* | 21"          |